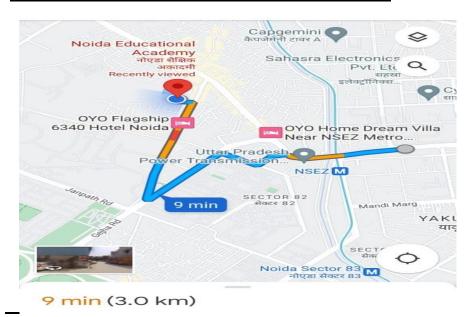

#### **ROAD MAP FROM METRO STATION NSEZ**

#### **LOCATION OF VENUE**

- By Road Nearest Bus Stand: Noida City Center Bus Stand (8 Km)/Sector 62 Bus Stand(11 km)
- By Train Nearest Railway Stations : Anand Vihar Railway Station (21 km)/Ghaziabad Railway Station (22 km)
- By metro Nearest metro stations :- NSEZ Metro (2km) / Botanical garden (8k)