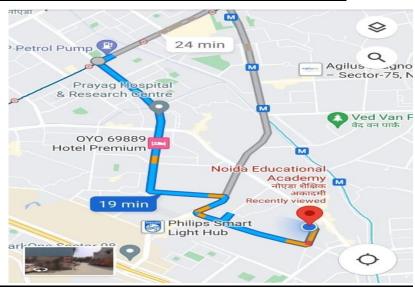

### **ROAD MAP FROM NOIDA CITY CENTER**

#### **LOCATION OF VENUE**

- By Road Nearest Bus Stand: Noida City Center Bus Stand (8 Km)/Sector 62 Bus Stand(11 km)
- By Train Nearest Railway Stations : Anand Vihar Railway Station (21 km)/Ghaziabad Railway Station (22 km)
- By metro Nearest metro stations :- NSEZ Metro (2km) / Botanical garden (8k)