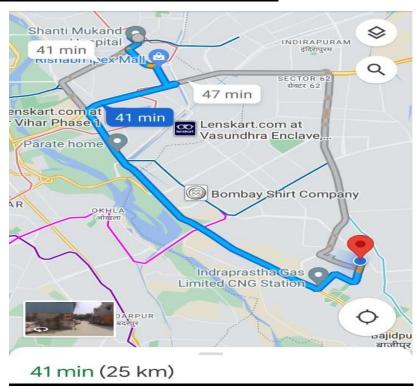

#### **ROAD MAP FROM ANAND VIHAR**

#### **LOCATION OF VENUE**

- By Road Nearest Bus Stand: Noida City Center Bus Stand (8 Km)/Sector 62 Bus Stand(11 km)
- By Train Nearest Railway Stations : Anand Vihar Railway Station (21 km)/Ghaziabad Railway Station (22 km)
- By metro Nearest metro stations :- NSEZ Metro (2km) / Botanical garden (8k)